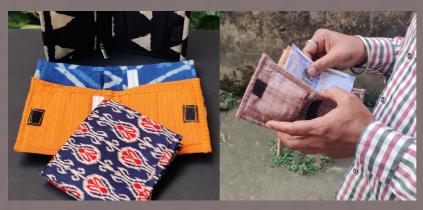

## **HANDMADE POUCHES**

Wallet Size - 8" X 4.5" Price - 200/-

Botuya Size - 10" X 11.5" Price - 250/-

Bow Coin Pouch Size - 5" X 8" Price - 100/-

FOR OTHER FABRIC PATTERNS, PLACING ORDER, PLEASE CONTACT: