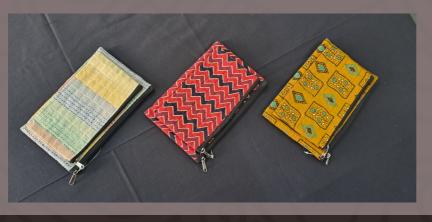

## **HANDMADE POUCHES**

Wallet Size - 8" X 4.5" Price - 200/-

Botuya Size - 10" X 11.5" Price - 250/-

Bow Coin Pouch Size - 5" X 8" Price - 100/-

FOR OTHER FABRIC PATTERNS, PLACING ORDER, PLEASE CONTACT: