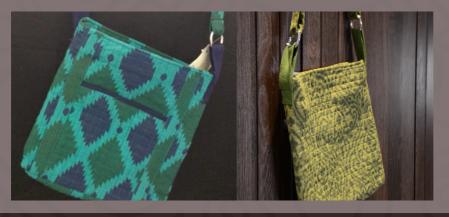

## **HANDMADE POUCHES**

Jute Pouch Size - 5" X 8" Price - 100/-

Frill Bag Size - 8" X 7" Price - 150/-

Double Coin Bag Size - 5" X 8" Price - 170/-

FOR OTHER FABRIC PATTERNS, PLACING ORDER, PLEASE CONTACT:

## **HANDMADE POUCHES**

Wallet Size - 8" X 4.5" Price - 200/-

Botuya Size - 10" X 11.5" Price - 250/-

Bow Coin Pouch Size - 5" X 8" Price - 100/-

FOR OTHER FABRIC PATTERNS, PLACING ORDER, PLEASE CONTACT: