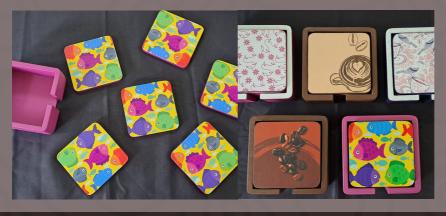

## **HOME DECOR**

Coaster- 6pcs Size- 5"x5" Material - Plastic & Wool Price - Rs.150/-

Candle Price - 180/- to 280/-

Table mat with coaster set 6pcs set Price - 650/-

FOR OTHER FABRIC PATTERNS, PLACING ORDER, PLEASE CONTACT: