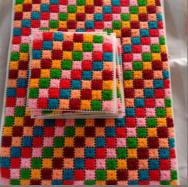

## **HOME DECOR**

Coaster- 6pcs Size- 5"x5" Material - Plastic & Wool Price - Rs.150/-

Candle Price - 180/- to 280/-

Table mat with coaster set 6pcs set Price - 650/-

FOR OTHER FABRIC PATTERNS, PLACING ORDER, PLEASE CONTACT: