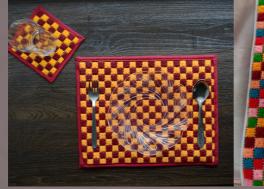

## **HOME DECOR**

Coaster- 6pcs Size- 5"x5" Material - Plastic & Wool Price - Rs.150/-

Candle Price - 180/- to 280/-

Table mat with coaster set 6pcs set Price - 650/-

FOR OTHER FABRIC PATTERNS, PLACING ORDER, PLEASE CONTACT: