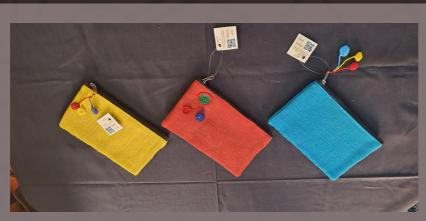

## **HANDMADE POUCHES**

Jute Pouch Size - 5" X 8" Price - 100/-

Frill Bag Size - 8" X 7" Price - 150/-

Double Coin Bag Size - 5" X 8" Price - 170/-

FOR OTHER FABRIC PATTERNS, PLACING ORDER, PLEASE CONTACT:

## **HANDMADE POUCHES**

FOR OTHER FABRIC PATTERNS, PLACING ORDER, PLEASE CONTACT: