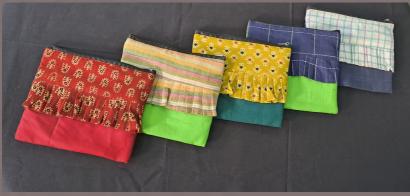

## **HANDMADE POUCHES**

Wallet Size - 8" X 4.5" Price - 200/-

Botuya Size - 10" X 11.5" Price - 250/-

Bow Coin Pouch Size - 5" X 8" Price - 100/-

FOR OTHER FABRIC PATTERNS, PLACING ORDER, PLEASE CONTACT: