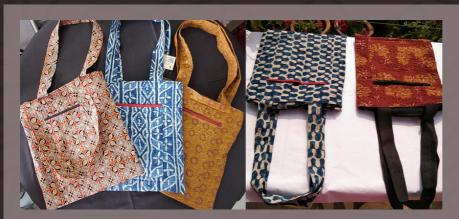

## **HANDMADE BAGS**

FOR OTHER FABRIC PATTERNS, PLACING ORDER, PLEASE CONTACT:

## **HANDMADE BAGS**

Square Tote Bag Size - 14" X 13" X 28" Price - 400/-

Thole Bag Price - 10/-

Amrapali Bag Size - 12" X 11" " Price - 750/-

FOR OTHER FABRIC PATTERNS, PLACING ORDER, PLEASE CONTACT: