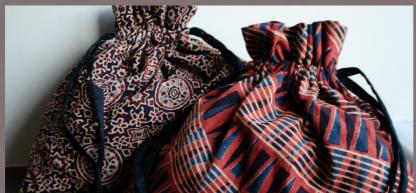

## **HANDMADE POUCHES**

Jute Pouch Size - 5" X 8" Price - 100/-

Frill Bag Size - 8" X 7" Price - 150/-

Double Coin Bag Size - 5" X 8" Price - 170/-

FOR OTHER FABRIC PATTERNS, PLACING ORDER, PLEASE CONTACT: