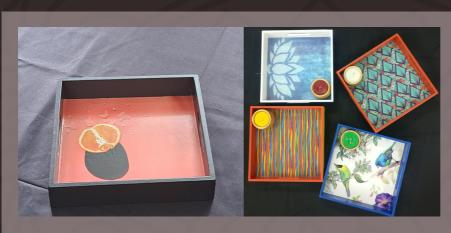

## **DECOUPAGE PRODUCTS**

Square Tray Size - 8.5" X 8.5" X 1.5" Price - 425/-

Rectangle Tray Size - 10.5" X 10.5"X1.5" Price - 450/-

Coaster 6pcs with stand Size - 3.5" X 3.5" Price - 550/-

FOR OTHER FABRIC PATTERNS, PLACING ORDER, PLEASE CONTACT: