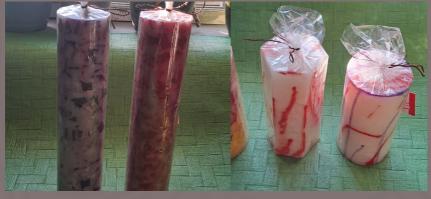

## **HOME DECOR**

Coaster- 6pcs Size- 5"x5" Material - Plastic & Wool Price - Rs.150/-

Candle Price - 180/- to 280/-

Table mat with coaster set 6pcs set Price - 650/-

FOR OTHER FABRIC PATTERNS, PLACING ORDER, PLEASE CONTACT: