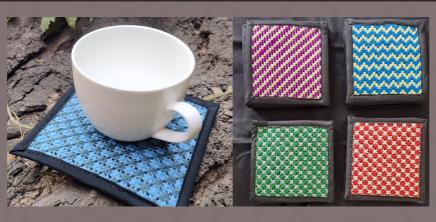

## **HOME DECOR**

Coaster- 6pcs Size- 5"x5" Material - Plastic & Wool Price - Rs.150/-

Candle Price - 180/- to 280/-

Table mat with coaster set 6pcs set Price - 650/-

FOR OTHER FABRIC PATTERNS, PLACING ORDER, PLEASE CONTACT: