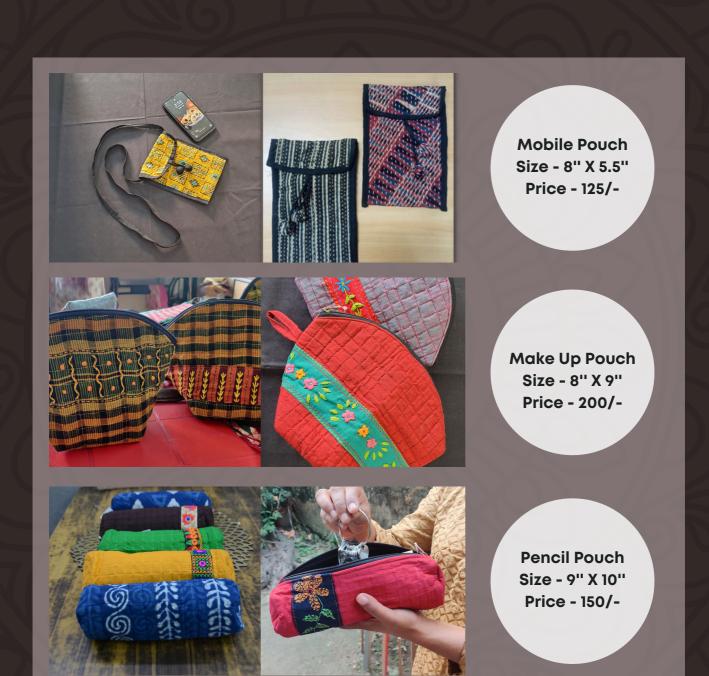

## **HANDMADE POUCHES**

Jute Pouch Size - 5" X 8" Price - 100/-

Frill Bag Size - 8" X 7" Price - 150/-

Double Coin Bag Size - 5" X 8" Price - 170/-

FOR OTHER FABRIC PATTERNS, PLACING ORDER, PLEASE CONTACT:

## **HANDMADE POUCHES**

FOR OTHER FABRIC PATTERNS, PLACING ORDER, PLEASE CONTACT:

## **HANDMADE POUCHES**

Wallet Size - 8" X 4.5" Price - 200/-

Botuya Size - 10" X 11.5" Price - 250/-

Bow Coin Pouch Size - 5" X 8" Price - 100/-

FOR OTHER FABRIC PATTERNS, PLACING ORDER, PLEASE CONTACT: