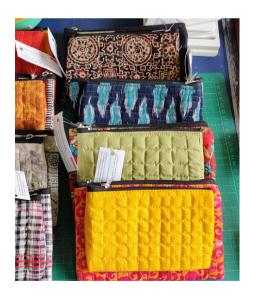

PENCIL POUCH SIZE - 9" x 4.5"

DOUBLE COIN BAG SIZE- 5'' x 7.5''

BOTUYA SIZE- 10'' x 11.5''

DIFFERENT TYPE OF HAND BAGS

QUILTING SLING BAG SIZE- 12.5" x 11" x 50"

KATHA SLING BAG SIZE- 12'' x 12'' x 51''

AMRAPALI BAG (HANDLE IS ADJUSTABLE) SIZE- 12'' x 11''