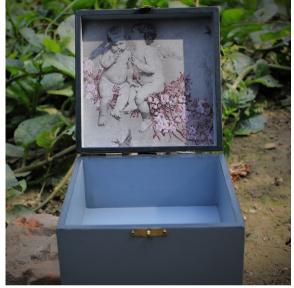

# Decoupage Multipurpose Box

RECTANGULAR BOX SIZE- 5.2" × 7.5" × 2"

SQUARE BOX SIZE- 6" x 6" x 3"