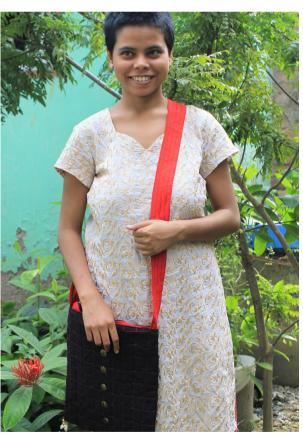

PENCIL POUCH SIZE - 9" x 4.5"

DOUBLE COIN BAG SIZE- 5'' x 7.5''

BOTUYA SIZE- 10'' x 11.5''

DIFFERENT TYPE OF HAND BAGS

QUILTING SLING BAG SIZE- 12.5" x 11" x 50"

KATHA SLING BAG SIZE- 12'' x 12'' x 51''

AMRAPALI BAG (HANDLE IS ADJUSTABLE) SIZE- 12'' x 11''

SQUARE TOTE SIZE-13'' x 12'' x 28''

SHOULDER BAG SIZE- 18.5" x 16"