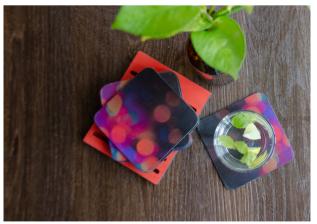

#### Decoupage Coaster

COASTER- 6PCS WITH STAND SIZE- COASTER- 3.7" x 3.7" STAND- 5.1" x 4.2"

TO PLACE AN ORDER, PLEASE CONTACT:
Chaiti Chakraborty at 7044033548 or chaiti@isankalpa.org
We take custom orders based on your requirements