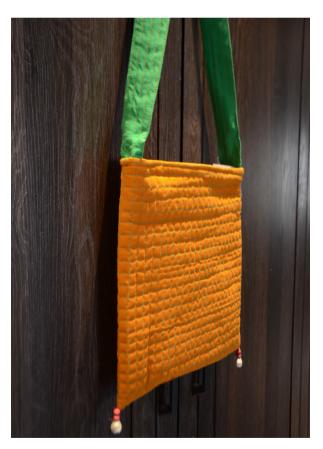

persons with psychosocial disabilities, homeless and homebased persons from slum areas was started in 2012.

Saksham imparts training (sewing, stitching, decoupage, and crafts) that helps develop life skills and skills for sustainable employment in the hope of empowering the clients in the process. The participants receive stipend during the training period.

This forms an important part of the recovery process of the individual.

### Cotton 3ply mask





TO PLACE AN ORDER, PLEASE CONTACT : Chaiti Chakraborty at 7044033548 or chaiti@isankalpa.org We take custom orders based on your requirements



BOW COIN BAG SIZE- 4.5'' x 7''



WALLET SIZE- 18.5'' x 16''



PENCIL POUCH SIZE - 9" x 4.5"



DOUBLE COIN BAG SIZE- 5'' x 7.5''





BOTUYA SIZE- 10'' x 11.5''

DIFFERENT TYPE OF HAND BAGS





QUILTING SLING BAG SIZE- 12.5" x 11" x 50"





KATHA SLING BAG SIZE- 12'' x 12'' x 51''

AMRAPALI BAG (HANDLE IS ADJUSTABLE) SIZE- 12'' x 11''





SQUARE TOTE SIZE-13'' x 12'' x 28''

SHOULDER BAG SIZE- 18.5" x 16"

#### Decoupage Coaster





COASTER- 6PCS WITH STAND SIZE- COASTER- 3.7" x 3.7" STAND- 5.1" x 4.2"





TO PLACE AN ORDER, PLEASE CONTACT:
Chaiti Chakraborty at 7044033548 or chaiti@isankalpa.org
We take custom orders based on your requirements

#### Decoupage Tray





SQUARE TRAY F SIZE- 8.5" x 8.5" x 1.5"

RECTANGULAR TRAY SIZE- 10.7" x 7.7" x 1.6"





TO PLACE AN ORDER, PLEASE CONTACT : Chaiti Chakraborty at 7044033548 or chaiti@isankalpa.org We take custom orders based on your requirements

# Decoupage Multipurpose Box







RECTANGULAR BOX SIZE- 5.2" × 7.5" × 2"