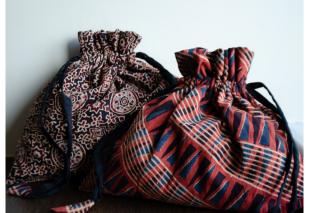

PENCIL POUCH SIZE - 9" x 4.5"

DOUBLE COIN BAG SIZE- 5'' x 7.5''

BOTUYA SIZE- 10'' x 11.5''

DIFFERENT TYPE OF HAND BAGS

QUILTING SLING BAG SIZE- 12.5" x 11" x 50"

KATHA SLING BAG SIZE- 12'' x 12'' x 51''

AMRAPALI BAG (HANDLE IS ADJUSTABLE) SIZE- 12'' x 11''