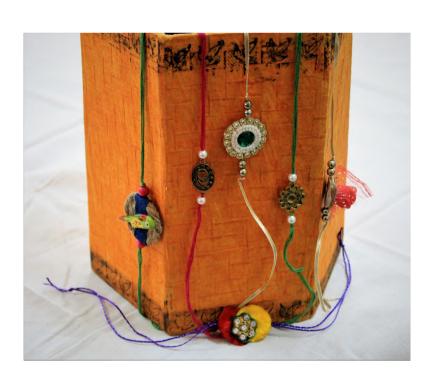

TRAY F SIZE- 8.5" x 8.5" x 1.5"

RECTANGULAR TRAY SIZE- 10.7" x 7.7" x 1.6"





TO PLACE AN ORDER, PLEASE CONTACT : Chaiti Chakraborty at 7044033548 or chaiti@isankalpa.org We take custom orders based on your requirements

# Decoupage Multipurpose Box







RECTANGULAR BOX SIZE- 5.2" × 7.5" × 2"

SQUARE BOX SIZE- 6" x 6" x 3"

# Table Mats with Coaster Set





TABLE MAT (6PCS)

SIZE- MAT- 12.5" × 10"

COASTER- 5" × 5"

#### Stationary Items





**NEWSPAPER PEN** 

NOTEBOOK (50 PAGES) SIZE-  $7" \times 5"$ 

DIARY (100 PAGES) SIZE- 8" x 6"





TO PLACE AN ORDER, PLEASE CONTACT:
Chaiti Chakraborty at 7044033548 or chaiti@isankalpa.org
We take custom orders based on your requirements

#### Seasonal Products







**DIYAS** 

#### Seasonal Products





**BIULI BADI** 

**MUSUR BADI** 



**RAKHI** 

#### Seasonal Products







**HOLI COLOURS** 



"WE CREATE & CURATE WITH LOVE & YOU CONTRIBUTE & COLLECT IN FAITH"