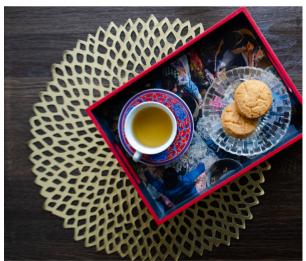

#### Decoupage Tray

SQUARE TRAY F SIZE- 8.5" x 8.5" x 1.5"

RECTANGULAR TRAY SIZE- 10.7" x 7.7" x 1.6"

TO PLACE AN ORDER, PLEASE CONTACT : Chaiti Chakraborty at 7044033548 or chaiti@isankalpa.org We take custom orders based on your requirements