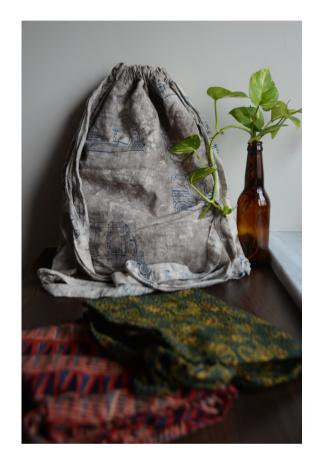

PENCIL POUCH SIZE - 9" x 4.5"

DOUBLE COIN BAG SIZE- 5'' x 7.5''

BOTUYA SIZE- 10'' x 11.5''

DIFFERENT TYPE OF HAND BAGS

QUILTING SLING BAG SIZE- 12.5" x 11" x 50"

KATHA SLING BAG SIZE- 12'' x 12'' x 51''

AMRAPALI BAG (HANDLE IS ADJUSTABLE) SIZE- 12'' x 11''

SQUARE TOTE SIZE-13'' x 12'' x 28''

SHOULDER BAG SIZE- 18.5" x 16"