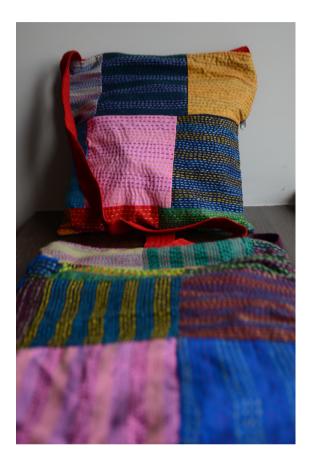

PENCIL POUCH SIZE - 9" x 4.5"

DOUBLE COIN BAG SIZE- 5'' x 7.5''

BOTUYA SIZE- 10'' x 11.5''

DIFFERENT TYPE OF HAND BAGS

QUILTING SLING BAG SIZE- 12.5" x 11" x 50"

KATHA SLING BAG SIZE- 12'' x 12'' x 51''

AMRAPALI BAG (HANDLE IS ADJUSTABLE) SIZE- 12'' x 11''

SQUARE TOTE SIZE-13'' x 12'' x 28''

SHOULDER BAG SIZE- 18.5" x 16"