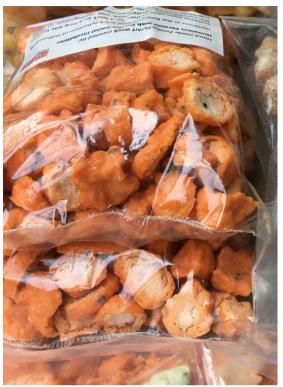

# SAKSHAM- VOCATIONAL TRAINING UNIT

The Vocational Training Unit for persons with psychosocial disabilities, homeless and homebased persons from slum areas was started in 2012.

Saksham imparts training (sewing, stitching, decoupage, and crafts) that helps develop life skills and skills for sustainable employment in the hope of empowering the clients in the process. The participants receive stipend during the training period.

This forms an important part of the recovery process of the individual.