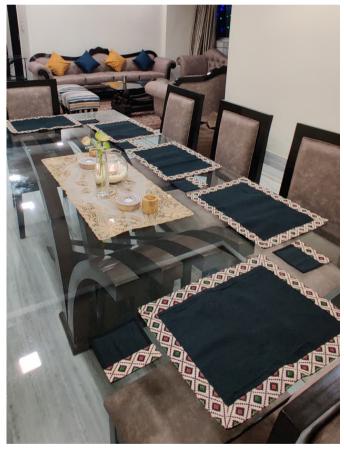

# Table Mats with Coaster Set

TABLE MAT (6PCS)

SIZE- MAT- 12.5" × 10"

COASTER- 5" × 5"