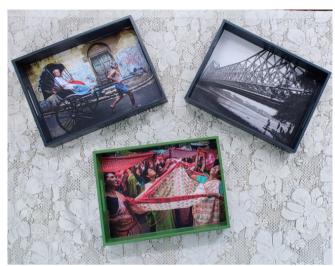

# Decoupage Multipurpose Box

RECTANGULAR BOX SIZE- 5.2" × 7.5" × 2"

SQUARE BOX SIZE- 6" x 6" x 3"