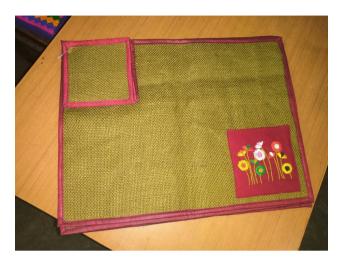

# Table Mats with Coaster Set

TABLE MAT (6PCS)

SIZE- MAT- 12.5" × 10"

COASTER- 5" × 5"