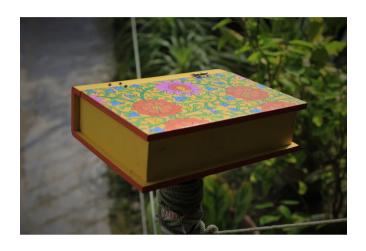

# Decoupage Multipurpose Box

RECTANGULAR BOX SIZE- 5.2" × 7.5" × 2"

SQUARE BOX SIZE- 6" x 6" x 3"