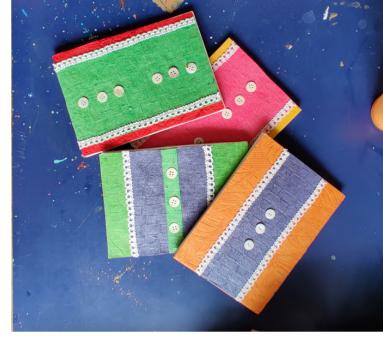

#### Stationary Items

**NEWSPAPER PEN** 

NOTEBOOK (50 PAGES) SIZE-  $7" \times 5"$ 

DIARY (100 PAGES) SIZE- 8" x 6"

TO PLACE AN ORDER, PLEASE CONTACT:
Chaiti Chakraborty at 7044033548 or chaiti@isankalpa.org
We take custom orders based on your requirements