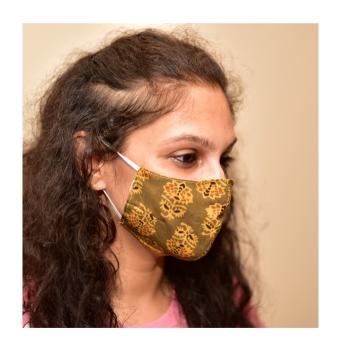

### Cotton 3ply mask

TO PLACE AN ORDER, PLEASE CONTACT : Chaiti Chakraborty at 7044033548 or chaiti@isankalpa.org We take custom orders based on your requirements

BOW COIN BAG SIZE- 4.5'' x 7''

WALLET SIZE- 18.5'' x 16''