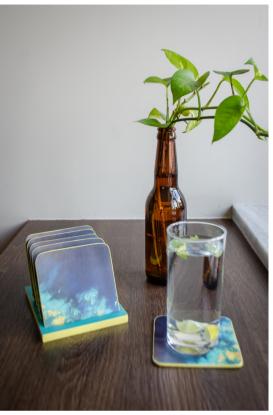

#### Decoupage Coaster

COASTER- 6PCS WITH STAND SIZE- COASTER- 3.7" x 3.7" STAND- 5.1" x 4.2"

TO PLACE AN ORDER, PLEASE CONTACT:
Chaiti Chakraborty at 7044033548 or chaiti@isankalpa.org
We take custom orders based on your requirements