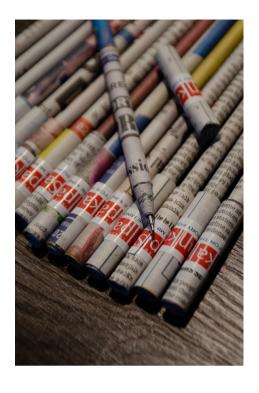

#### Stationary Items

**NEWSPAPER PEN** 

NOTEBOOK (50 PAGES) SIZE-  $7" \times 5"$ 

DIARY (100 PAGES) SIZE- 8" x 6"

TO PLACE AN ORDER, PLEASE CONTACT:
Chaiti Chakraborty at 7044033548 or chaiti@isankalpa.org
We take custom orders based on your requirements