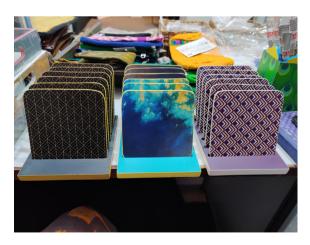

#### Decoupage Coaster

COASTER- 6PCS WITH STAND SIZE- COASTER- 3.7" x 3.7" STAND- 5.1" x 4.2"

TO PLACE AN ORDER, PLEASE CONTACT:
Chaiti Chakraborty at 7044033548 or chaiti@isankalpa.org
We take custom orders based on your requirements