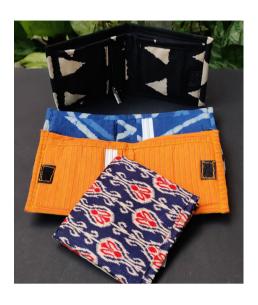

### Cotton 3ply mask

TO PLACE AN ORDER, PLEASE CONTACT : Chaiti Chakraborty at 7044033548 or chaiti@isankalpa.org We take custom orders based on your requirements

BOW COIN BAG SIZE- 4.5'' x 7''

WALLET SIZE- 18.5'' x 16''