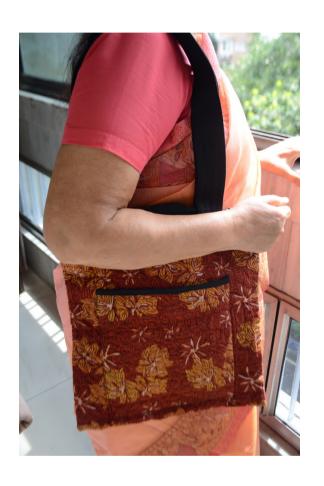

PENCIL POUCH SIZE - 9" x 4.5"

DOUBLE COIN BAG SIZE- 5'' x 7.5''

BOTUYA SIZE- 10'' x 11.5''

DIFFERENT TYPE OF HAND BAGS

QUILTING SLING BAG SIZE- 12.5" x 11" x 50"

KATHA SLING BAG SIZE- 12'' x 12'' x 51''

AMRAPALI BAG (HANDLE IS ADJUSTABLE) SIZE- 12'' x 11''

SQUARE TOTE SIZE-13'' x 12'' x 28''

SHOULDER BAG SIZE- 18.5" x 16"