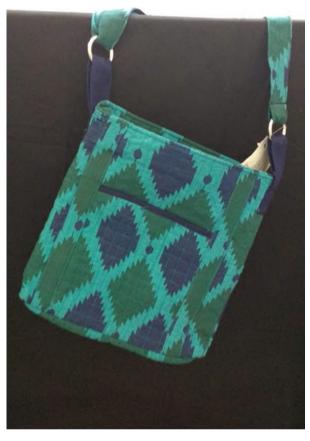

PENCIL POUCH SIZE - 9" x 4.5"

DOUBLE COIN BAG SIZE- 5'' x 7.5''

BOTUYA SIZE- 10'' x 11.5''

DIFFERENT TYPE OF HAND BAGS

QUILTING SLING BAG SIZE- 12.5" x 11" x 50"

KATHA SLING BAG SIZE- 12'' x 12'' x 51''

AMRAPALI BAG (HANDLE IS ADJUSTABLE) SIZE- 12'' x 11''

SQUARE TOTE SIZE-13'' x 12'' x 28''

SHOULDER BAG SIZE- 18.5" x 16"