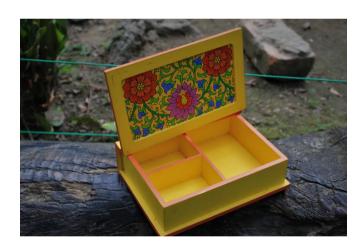

# Decoupage Multipurpose Box

RECTANGULAR BOX SIZE- 5.2" × 7.5" × 2"

SQUARE BOX SIZE- 6" x 6" x 3"