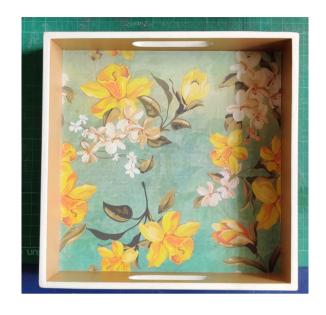

#### Decoupage Tray

SQUARE TRAY F SIZE- 8.5" x 8.5" x 1.5"

RECTANGULAR TRAY SIZE- 10.7" x 7.7" x 1.6"

TO PLACE AN ORDER, PLEASE CONTACT : Chaiti Chakraborty at 7044033548 or chaiti@isankalpa.org We take custom orders based on your requirements