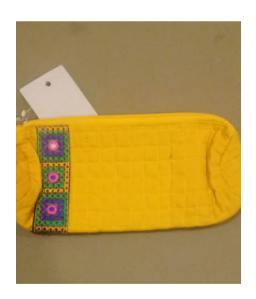

PENCIL POUCH SIZE - 9" x 4.5"

DOUBLE COIN BAG SIZE- 5'' x 7.5''

BOTUYA SIZE- 10'' x 11.5''

DIFFERENT TYPE OF HAND BAGS

QUILTING SLING BAG SIZE- 12.5" x 11" x 50"

KATHA SLING BAG SIZE- 12'' x 12'' x 51''

AMRAPALI BAG (HANDLE IS ADJUSTABLE) SIZE- 12'' x 11''