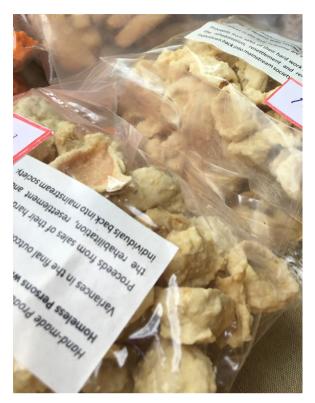

# SAKSHAM- VOCATIONAL TRAINING UNIT

The Vocational Training Unit for persons with psychosocial disabilities, homeless and homebased persons from slum areas was started in 2012.

Saksham imparts training (sewing, stitching, decoupage, and crafts) that helps develop life skills and skills for sustainable employment in the hope of empowering the clients in the process. The participants receive stipend during the training period.

This forms an important part of the recovery process of the individual.