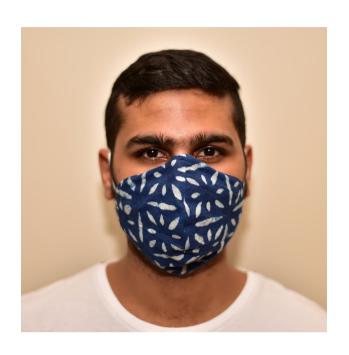

### Cotton 3ply mask

TO PLACE AN ORDER, PLEASE CONTACT : Chaiti Chakraborty at 7044033548 or chaiti@isankalpa.org We take custom orders based on your requirements

BOW COIN BAG SIZE- 4.5'' x 7''

WALLET SIZE- 18.5'' x 16''