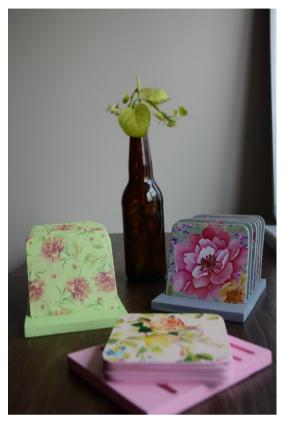

#### Decoupage Coaster

COASTER- 6PCS WITH STAND SIZE- COASTER- 3.7" x 3.7" STAND- 5.1" x 4.2"

TO PLACE AN ORDER, PLEASE CONTACT:
Chaiti Chakraborty at 7044033548 or chaiti@isankalpa.org
We take custom orders based on your requirements